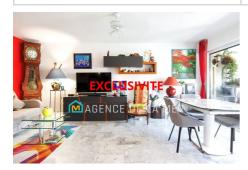

## Apartment 1809 Mandelieu-la-Napoule

EXCLUSIVELY - Delegation of Mandate (Co-Agency impossible) Located in Minelle, in a quiet residence with swimming pool, park and path leading to shops. Large 2-room apartment located on the 2nd and last floor including an entrance with cupboard, a 31m2 living room/living room with an equipped and furnished open-plan kitchen opening onto a large, quiet 17m2 terrace facing SOUTH with a clear view of the park. A corridor leading to a walk-in shower room, a separate toilet and a large 18m2 bedroom with dressing room opening onto the terrace. Apartment assets: Double glazing, air conditioning, electric shutters, 4-point armored door. The apartment is sold with a cellar. Easy and free parking near the residence. Possibility of acquiring this property with one or two additional garages. Fees and charges: