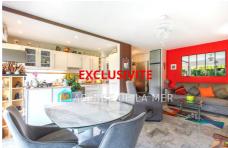

## Apartment 1809 Mandelieu-la-Napoule

EXCLUSIVELY - Delegation of Mandate (Co-Agency impossible) Located in Minelle, in a quiet residence with swimming pool, park and path leading to shops. Large 2-room apartment located on the 2nd and last floor including an entrance with cupboard, a 31m2 living room/living room with an equipped and furnished open-plan kitchen opening onto a large, quiet 17m2 terrace facing SOUTH with a clear view of the park. A corridor leading to a walk-in shower room, a separate toilet and a large 18m2 bedroom with dressing room opening onto the terrace. Apartment assets: Double glazing, air conditioning, electric shutters, 4-point armored door. The apartment is sold with a cellar. Easy and free parking near the residence. Possibility of acquiring this property with one or two additional garages. Fees and charges: