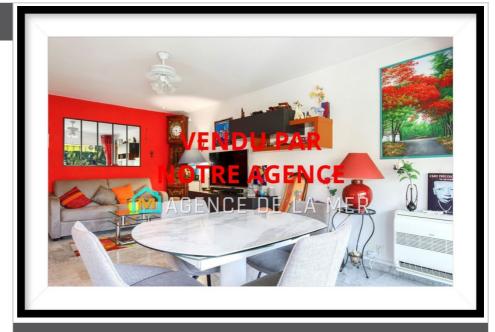

## Apartment 1809 Mandelieu-la-Napoule

EXCLUSIVELY - Delegation of Mandate (Co-Agency impossible) Located in Minelle, in a quiet residence with swimming pool, park and path leading to shops. Large 2-room apartment located on the 2nd and last floor including an entrance with cupboard, a 31m2 living room/living room with an equipped and furnished open-plan kitchen opening onto a large, quiet 17m2 terrace facing SOUTH with a clear view of the park. A corridor leading to a walk-in shower room, a separate toilet and a large 18m2 bedroom with dressing room opening onto the terrace. Apartment assets: Double glazing, air conditioning, electric shutters, 4-point armored door. The apartment is sold with a cellar. Easy and free parking near the residence. Possibility of acquiring this property with one or two additional garages. Fees and charges: