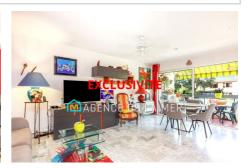

## Apartment 1809 Mandelieu-la-Napoule

EXCLUSIVELY - Delegation of Mandate (Co-Agency impossible) Located in Minelle, in a quiet residence with swimming pool, park and path leading to shops. Large 2-room apartment located on the 2nd and last floor including an entrance with cupboard, a 31m2 living room/living room with an equipped and furnished open-plan kitchen opening onto a large, quiet 17m2 terrace facing SOUTH with a clear view of the park. A corridor leading to a walk-in shower room, a separate toilet and a large 18m2 bedroom with dressing room opening onto the terrace. Apartment assets: Double glazing, air conditioning, electric shutters, 4-point armored door. The apartment is sold with a cellar. Easy and free parking near the residence. Possibility of acquiring this property with one or two additional garages. Fees and charges: