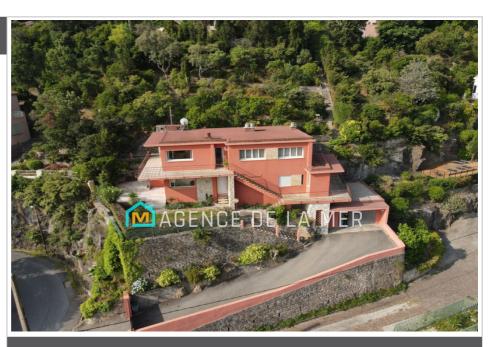

## Villa 1895 Théoule-sur-Mer

Co-Exclusivity - Majestic Sea View on the Heights of Théoule-sur-Mer In a highly sought-after residential environment, perched on the green heights of Théoule, just 3 minutes from La Napoule, this property offers a rare living environment, cradled by a captivating sea view, changing over the hours. Built on a landscaped plot of 1,340 m<sup>2</sup> in terraces, fully fenced, the villa has a surface area of 132 m<sup>2</sup> and is made up of two 3-room apartments. The ground floor comprises an entrance hall, a bright living room, a separate fully equipped kitchen, two comfortable bedrooms, a shower room, a separate toilet and a terrace of approximately 20 m<sup>2</sup>, ideal for enjoying the sea views. Upstairs, a second, equally attractive apartment offers an entrance hall, a living room with fireplace and dining area, a separate fitted kitchen, two beautiful bedrooms, a bathroom, a separate toilet and several sun-drenched terraces. Additional annexes: large garage, large cellar, boiler room. Ideally located close to beaches, shops, the port and transport. Sea Agency: website: www.merimmo.com This property is subject to authorization for distribution by an agency adhering to a common transaction software. The amount of the applicable fees is that which corresponds to the scale of the agency holding the main mandate (more