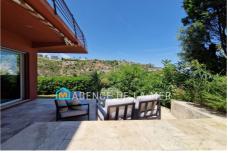

## Villa 1895 Théoule-sur-Mer

Co-Exclusivity - Majestic Sea View on the Heights of Théoule-sur-Mer In a highly sought-after residential environment, perched on the green heights of Théoule, just 3 minutes from La Napoule, this property offers a rare living environment, cradled by a captivating sea view, changing over the hours. Built on a landscaped plot of 1,340 m<sup>2</sup> in terraces, fully fenced, the villa has a surface area of 132 m<sup>2</sup> and is made up of two 3-room apartments. The ground floor comprises an entrance hall, a bright living room, a separate fully equipped kitchen, two comfortable bedrooms, a shower room, a separate toilet and a terrace of approximately 20 m<sup>2</sup>, ideal for enjoying the sea views. Upstairs, a second, equally attractive apartment offers an entrance hall, a living room with fireplace and dining area, a separate fitted kitchen, two beautiful bedrooms, a bathroom, a separate toilet and several sun-drenched terraces. Additional annexes: large garage, large cellar, boiler room. Ideally located close to beaches, shops, the port and transport. Sea Agency: website: www.merimmo.com This property is subject to authorization for distribution by an agency adhering to a common transaction software. The amount of the applicable fees is that which corresponds to the scale of the agency holding the main mandate (more