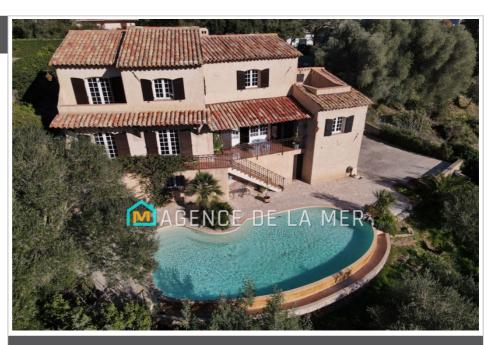

## Mansion 1808 Mandelieu-la-Napoule

Magnificent property built in 1982 by the architect NARDO, sitting on a plot of 1500 m2 with a beautiful landscaped garden, a barbecue area and an infinity pool Dominant view from the villa which offers a living area of 200 m², including: On the ground floor: A large cathedral entrance, a dining room, a large living room with fireplace, a reading room, a fully equipped independent kitchen, a bedroom, an office, a guest toilet on the 1st floor: a beautiful hallway leads to a bedroom with cupboard and balcony, a shower room, a separate toilet, a second bedroom, then the master bedroom with dressing room, bathroom and solarium. On the ground floor: a large space which can be converted into an apartment, including garage, cellar, gym, laundry room and toilet. Very good quality of construction from the earthworks to the roof (All plans are available) No work required. website: www.agencedelanapoule.comThis property is distributed based on the authorization of estate agencies using a common transaction software. Fees applicable are those of the estate agency who holds the seller agreement (more information on request).