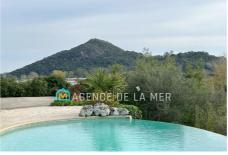

## Mansion 1808 Mandelieu-la-Napoule

Magnificent property built in 1982 by the architect NARDO, sitting on a plot of 1500 m2 with a beautiful landscaped garden, a barbecue area and an infinity pool Dominant view from the villa which offers a living area of 200 m², including: On the ground floor: A large cathedral entrance, a dining room, a large living room with fireplace, a reading room, a fully equipped independent kitchen, a bedroom, an office, a guest toilet on the 1st floor: a beautiful hallway leads to a bedroom with cupboard and balcony, a shower room, a separate toilet, a second bedroom, then the master bedroom with dressing room, bathroom and solarium. On the ground floor: a large space which can be converted into an apartment, including garage, cellar, gym, laundry room and toilet. Very good quality of construction from the earthworks to the roof (All plans are available) No work required. website: www.agencedelanapoule.comThis property is distributed based on the authorization of estate agencies using a common transaction software. Fees applicable are those of the estate agency who holds the seller agreement (more information on request).