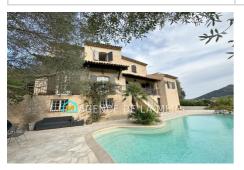

## Mansion 1808 Mandelieu-la-Napoule

Magnificent property built in 1982 by the architect NARDO, sitting on a plot of 1500 m2 with a beautiful landscaped garden, a barbecue area and an infinity pool Dominant view from the villa which offers a living area of 200 m², including: On the ground floor: A large cathedral entrance, a dining room, a large living room with fireplace, a reading room, a fully equipped independent kitchen, a bedroom, an office, a guest toilet on the 1st floor: a beautiful hallway leads to a bedroom with cupboard and balcony, a shower room, a separate toilet, a second bedroom, then the master bedroom with dressing room, bathroom and solarium. On the ground floor: a large space which can be converted into an apartment, including garage, cellar, gym, laundry room and toilet. Very good quality of construction from the earthworks to the roof (All plans are available) No work required. website: www.agencedelanapoule.comThis property is distributed based on the authorization of estate agencies using a common transaction software. Fees applicable are those of the estate agency who holds the seller agreement (more information on request).