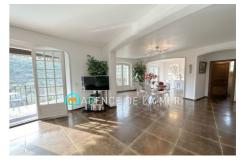

## Mansion 1808 Mandelieu-la-Napoule

Magnificent property built in 1982 by the architect NARDO, sitting on a plot of 1500 m2 with a beautiful landscaped garden, a barbecue area and an infinity pool Dominant view from the villa which offers a living area of 200 m², including: On the ground floor: A large cathedral entrance, a dining room, a large living room with fireplace, a reading room, a fully equipped independent kitchen, a bedroom, an office, a guest toilet on the 1st floor: a beautiful hallway leads to a bedroom with cupboard and balcony, a shower room, a separate toilet, a second bedroom, then the master bedroom with dressing room, bathroom and solarium. On the ground floor: a large space which can be converted into an apartment, including garage, cellar, gym, laundry room and toilet. Very good quality of construction from the earthworks to the roof (All plans are available) No work required. website: www.agencedelanapoule.comThis property is distributed based on the authorization of estate agencies using a common transaction software. Fees applicable are those of the estate agency who holds the seller agreement (more information on request).